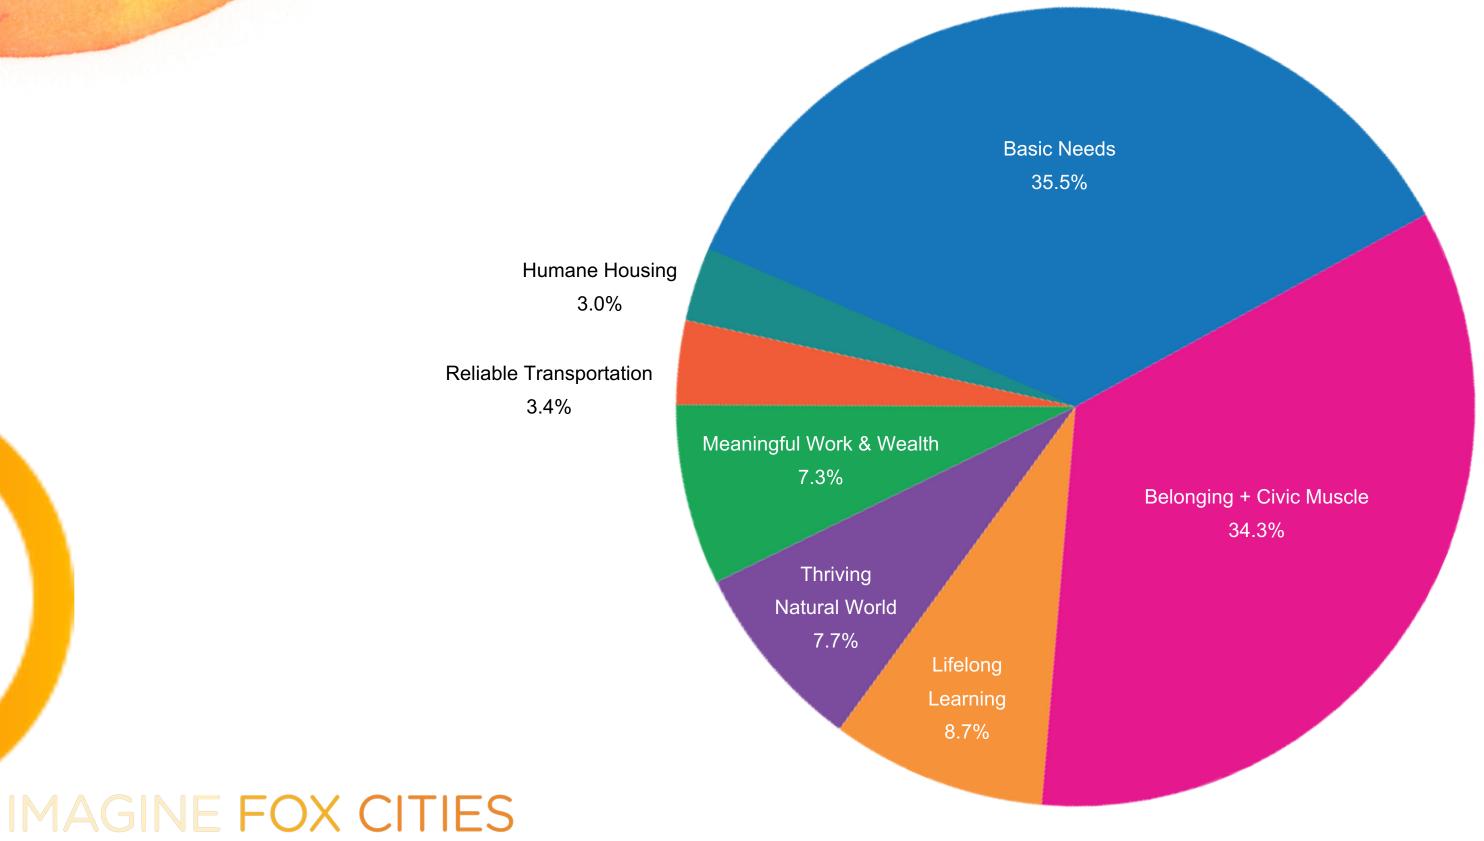

ngineering

#### DATA CONTEXT

Mark Walker, Oshkosh Corporation

https://imaginefoxcities.com/data/

# HIGH LEVEL DATA REVIEW THEMS

Jason Schulist, The Boldt Company

#### Nearly Half of the Fox Cities Is Struggling or Suffering



## Who Is Thriving?







#### Who Is Struggling?







Black/ African American

#### Who Is Suffering?

4.89 times more likely

4.80 times more likely

3.82 times more likely

2.88 times more likely







Orientation



### Who Is Suffering?





IMAGINE FOX CITIES

11

# Well-Being Change for 73-100 Age Group



## Feel Like They DO NOT Belong





Gender: Anonymous



Ages 18-23

# Feel Like They DO Belong



IMAGINE FOX CITIES

14

Mental Health By

Age



0 2019 0 2021

## What Creates Well-Being?



IMAGINE FOX CITIES



#### What Hinders Well-Being?



## NAVIGATION OF DATA TOOL

Trevor Hietpas, The Boldt Company

https://imaginefoxcities.com/data/

#### SUMMARY / NEXT STEPS

John Brogan, Bank of Kaukauna

# 

#### INTERESTED IN EVEN MORE?

For support questions and walk throughs, contact:

Mark Walker mwalker oshkoshcorp.com

Or Trevor Hietpas Trevor. Hietpas@boldt.com

WANT TO JOIN THE DATA TEAM?

Contact Jason Schulist Jason Schulist@boldt.com

#### THANK YOU



@imaginefoxcities



www.imaginefoxcities.com



@imaginefoxcities

imaginefoxcities.com/data/