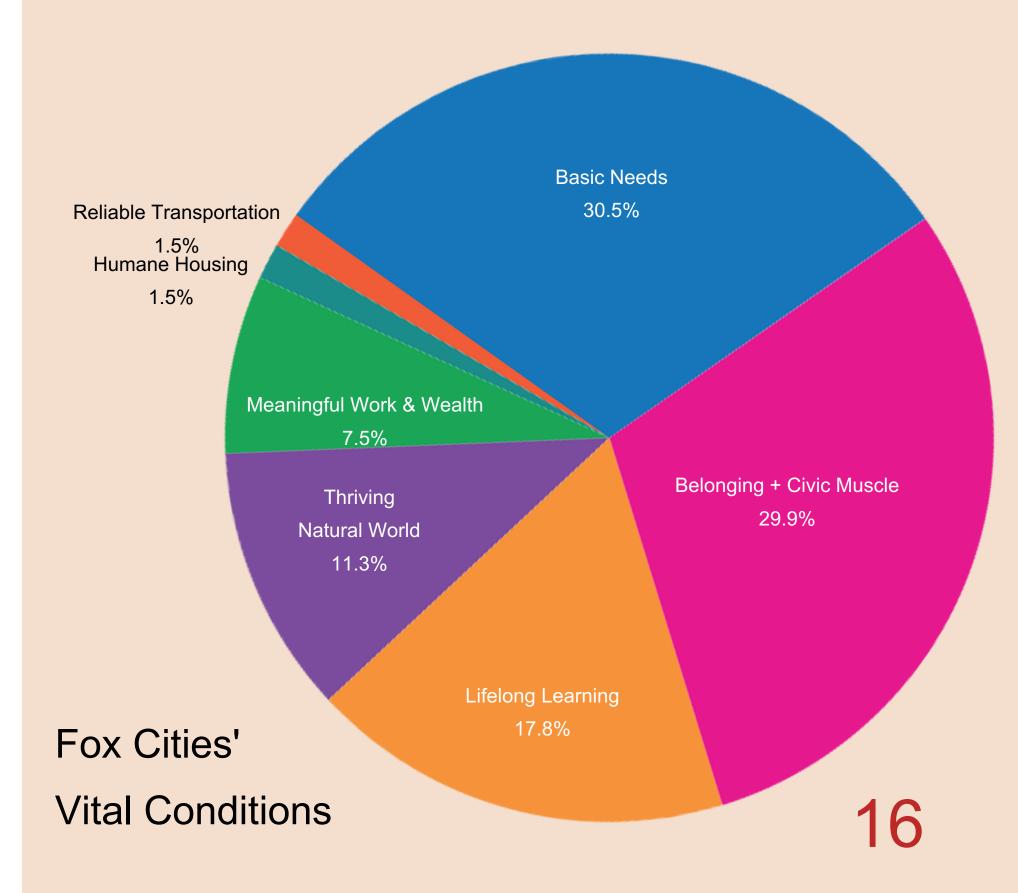

Logistics
- Jared Pelkey Jacobs Engineering

#### DATA CONTEXT

Mark Walker, Oshkosh Corporation

https://imaginefoxcities.com/data/

# HIGH LEVEL DATA REVIEW THEMS

Jason Schulist, The Boldt Company

#### Nearly Half of the Fox Cities Is Struggling or Suffering



## Who Is Thriving?







#### Who Is Struggling?







Black/ African American

#### Who Is Suffering?

4.89 times more likely

4.80 times more likely

3.82 times more likely

2.88 times more likely







Orientation



### Who Is Suffering?





IMAGINE FOX CITIES

11

# Well-Being Change for 73-100 Age Group



## Feel Like They DO NOT Belong





Gender: Anonymous



Ages 18-23

# Feel Like They DO Belong



IMAGINE FOX CITIES

14

Mental Health By

Age



0 2019 0 2021

## What Creates Well-Being?



IMAGINE FOX CITIES



#### What Hinders Well-Being?



## NAVIGATION OF DATA TOOL

Trevor Hietpas, The Boldt Company

https://imaginefoxcities.com/data/

#### SUMMARY / NEXT STEPS

John Brogan, Bank of Kaukauna

# 

#### INTERESTED IN EVEN MORE?

For support questions and walk throughs, contact:

Mark Walker mwalker oshkoshcorp.com

Or Trevor Hietpas Trevor. Hietpas@boldt.com

WANT TO JOIN THE DATA TEAM?

Contact Jason Schulist Jason Schulist@boldt.com

#### THANK YOU



@imaginefoxcities



www.imaginefoxcities.com



@imaginefoxcities

imaginefoxcities.com/data/