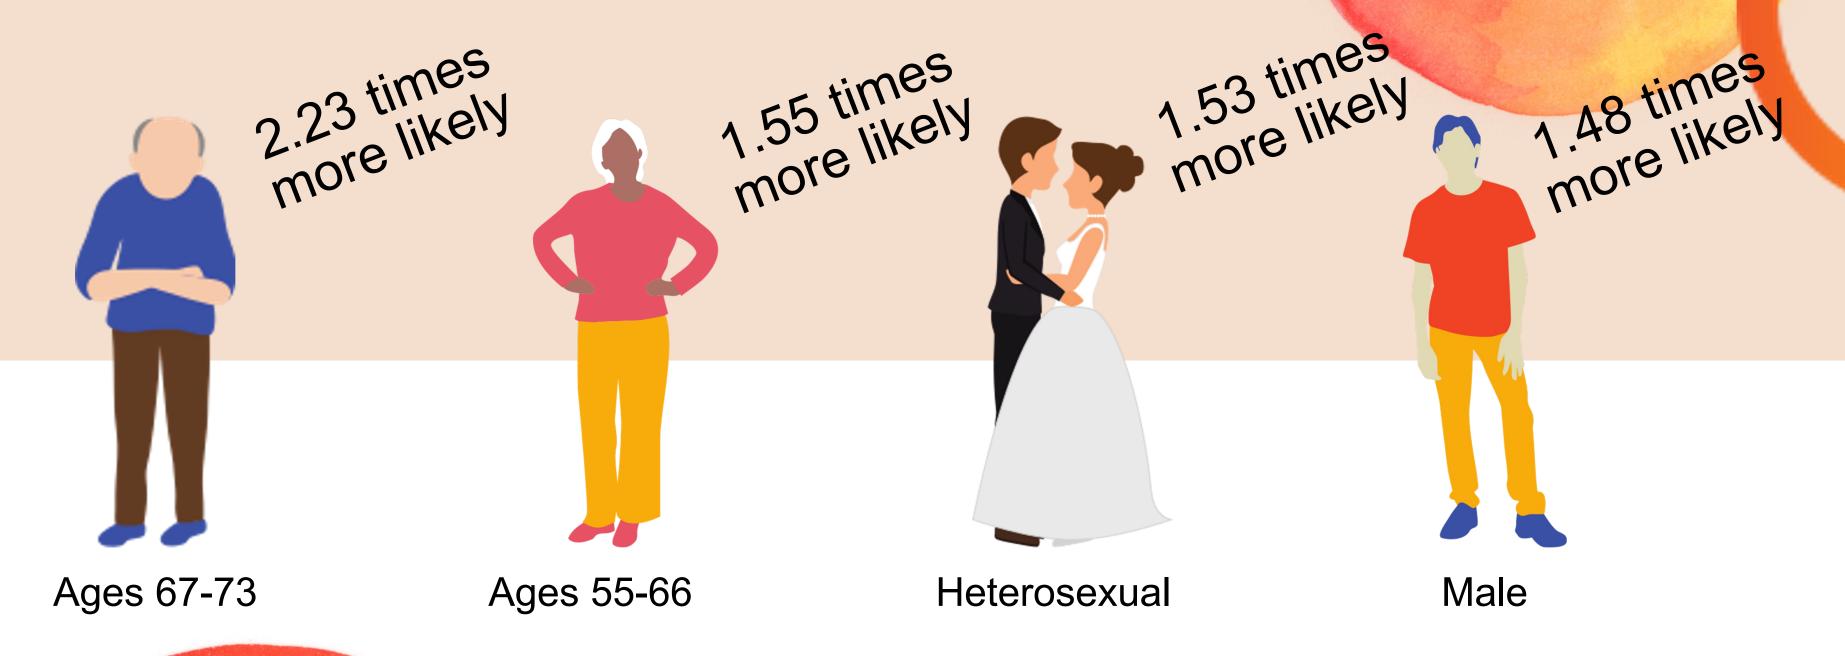

#### Who Is Struggling?

Black/ African American

#### Who Is Suffering?

4.89 times more likely

4.80 times more likely

3.82 times more likely

2.88 times more likely

Orientation