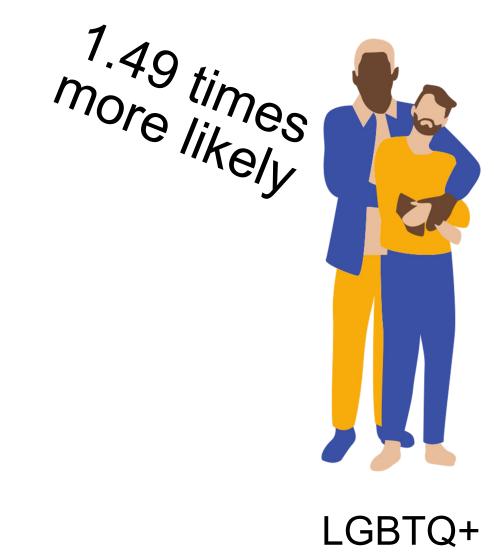

#### Who Is Suffering?

4.89 times more likely

4.80 times more likely

3.82 times more likely

2.88 times more likely

Orientation