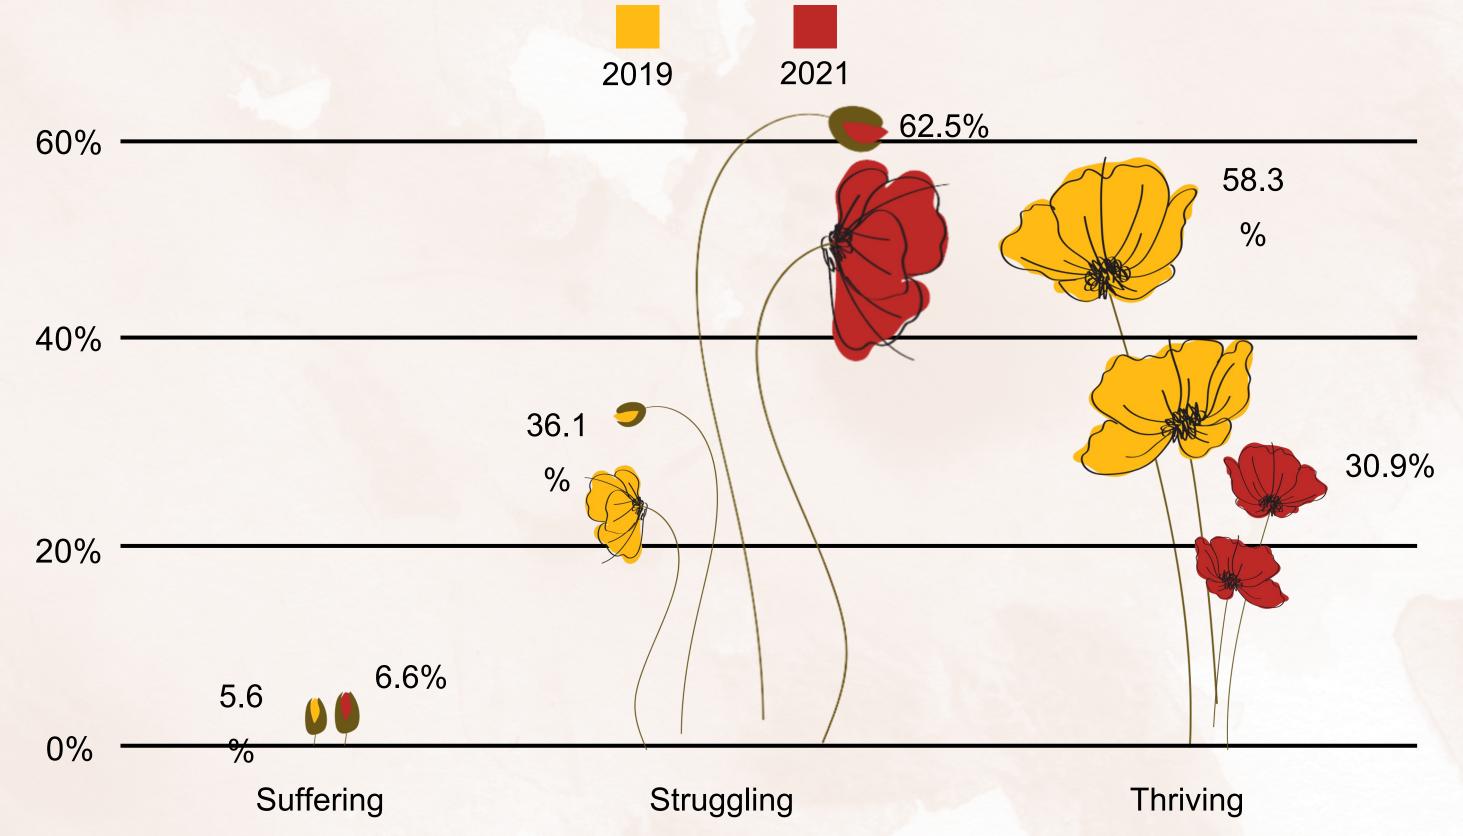

IFC Data Team Volunteers:

- Mark Walker Oshkosh Corporation
- Jason Schulist The Boldt Company
- Trevor Hietpas The Boldt Company
- John Brogan Bank of Kaukauna
- Jonathan Lhost Lawrence University
- Bill Myers WOW Logistics
- Jared Pelkey Jacobs Engineering

#### DATA CONTEXT

Mark Walker, Oshkosh Corporation

https://imaginefoxcities.com/data/

# HIGH LEVEL DATA REVIEW THEMS

Jason Schulist, The Boldt Company

#### Nearly Half of the Fox Cities Is Struggling or Suffering



## Who Is Thriving?







#### Who Is Struggling?







Black/ African American

#### Who Is Suffering?

4.89 times more likely

4.80 times more likely

3.82 times more likely

2.88 times more likely







Orientation



### Who Is Suffering?





IMAGINE FOX CITIES

11

# Well-Being Change for 73-100 Age Group



## Feel Like They DO NOT Belong





Gender: Anonymous



Ages 18-23

# Feel Like They DO Belong



IMAGINE FOX CITIES

14

Mental Health By

Age



0 2019 0 2021

## What Creates Well-Being?



IMAGINE FOX CITIES



#### What Hinders Well-Being?



## NAVIGATION OF DATA TOOL

Trevor Hietpas, The Boldt Company

https://imaginefoxcities.com/data/

#### SUMMARY / NEXT STEPS

John Brogan, Bank of Kaukauna

# 

#### INTERESTED IN EVEN MORE?

For support questions and walk throughs, contact:

Mark Walker mwalker oshkoshcorp.com

Or Trevor Hietpas Trevor. Hietpas@boldt.com

WANT TO JOIN THE DATA TEAM?

Contact Jason Schulist Jason Schulist@boldt.com

#### THANK YOU



@imaginefoxcities



www.imaginefoxcities.com



@imaginefoxcities

imaginefoxcities.com/data/