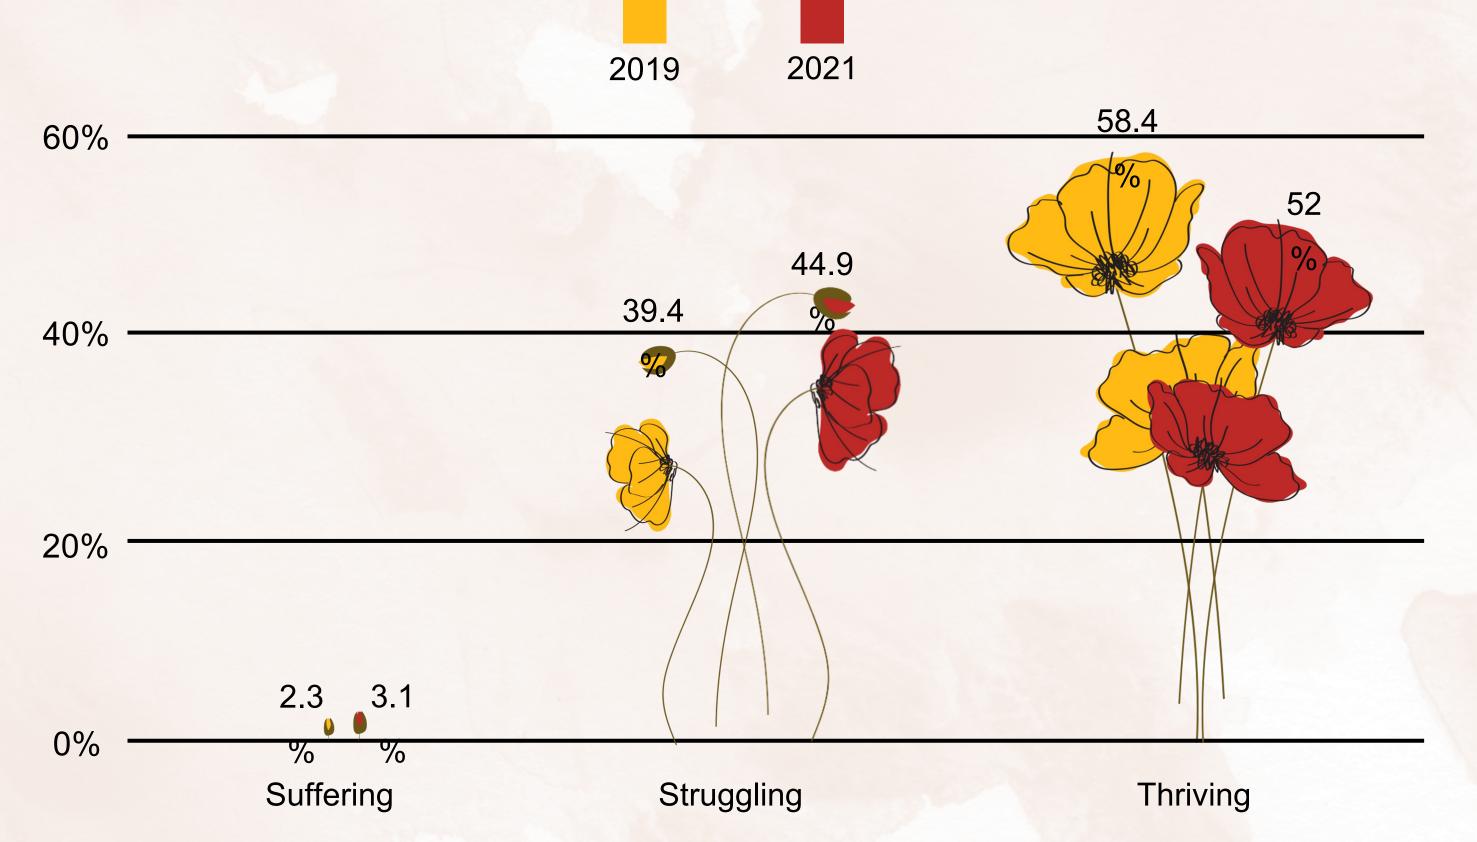

#### Nearly Half of the Fox Cities Is Struggling or Suffering

## Who Is Thriving?

#### Who Is Struggling?

Black/ African American

#### Who Is Suffering?

4.89 times more likely

4.80 times more likely

3.82 times more likely

2.88 times more likely

Orientation