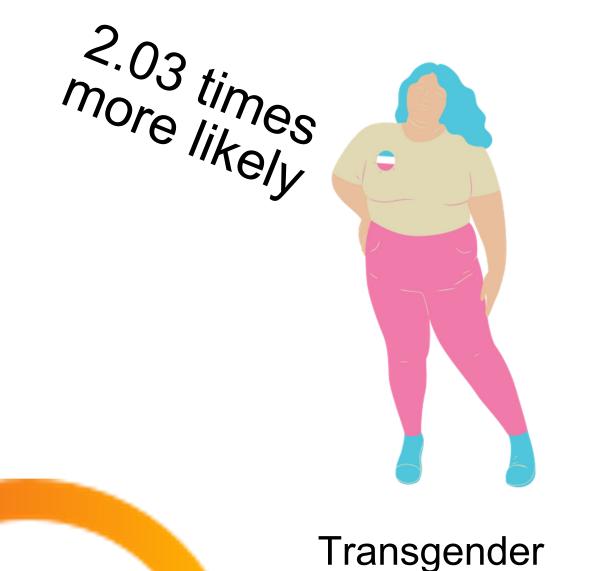

#### Who Is Suffering?

4.89 times more likely

4.80 times more likely

3.82 times more likely

2.88 times more likely

Orientation